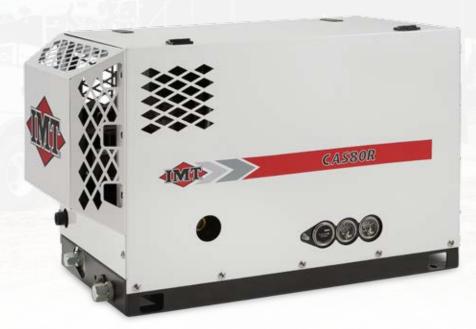

## **CAS80R Compressor**

| Model                               | CAS80R                                                                              |
|-------------------------------------|-------------------------------------------------------------------------------------|
| Airend Type                         | Encapsulated oil-injected rotary screw                                              |
| CFM/PSI                             | 80 cfm @ 150 psi (10.3 bar)                                                         |
| Power Source                        | Hydraulic motor                                                                     |
| Hydraulic Flow                      | 19 gpm (71.9 L/min)                                                                 |
| Hydraulic Motor Pressure            | 2900 psi (199.9 bar)                                                                |
| Hydraulic System                    | Open center                                                                         |
| Weight                              | 375 lb (170.1 kg)                                                                   |
| Dimensions                          | $39.43$ " L x $21$ " W x $24.71$ " H ( $100.2 \times 53.3 \times 62.8 \text{ cm}$ ) |
| Cooling                             | Air                                                                                 |
| Max. Compressor Oil Temperature     | 250° F (121° C)                                                                     |
| Max. Hydraulic Oil Temperature      | 180° F (82° C)                                                                      |
| Ambient Operating Temperature Range | 0° – 120° F (-17° – 49° C)                                                          |
| Compressor Overheating Protection   | Shutdown @ 240° F (115° C)                                                          |
| Integrated Hydraulic Oil Cooler     | Yes                                                                                 |
| Air Aftercooling Option             | Yes                                                                                 |
| Electrical Power Supply             | 12V standard/24V optional                                                           |
| Warranty                            | 2 years                                                                             |
|                                     |                                                                                     |